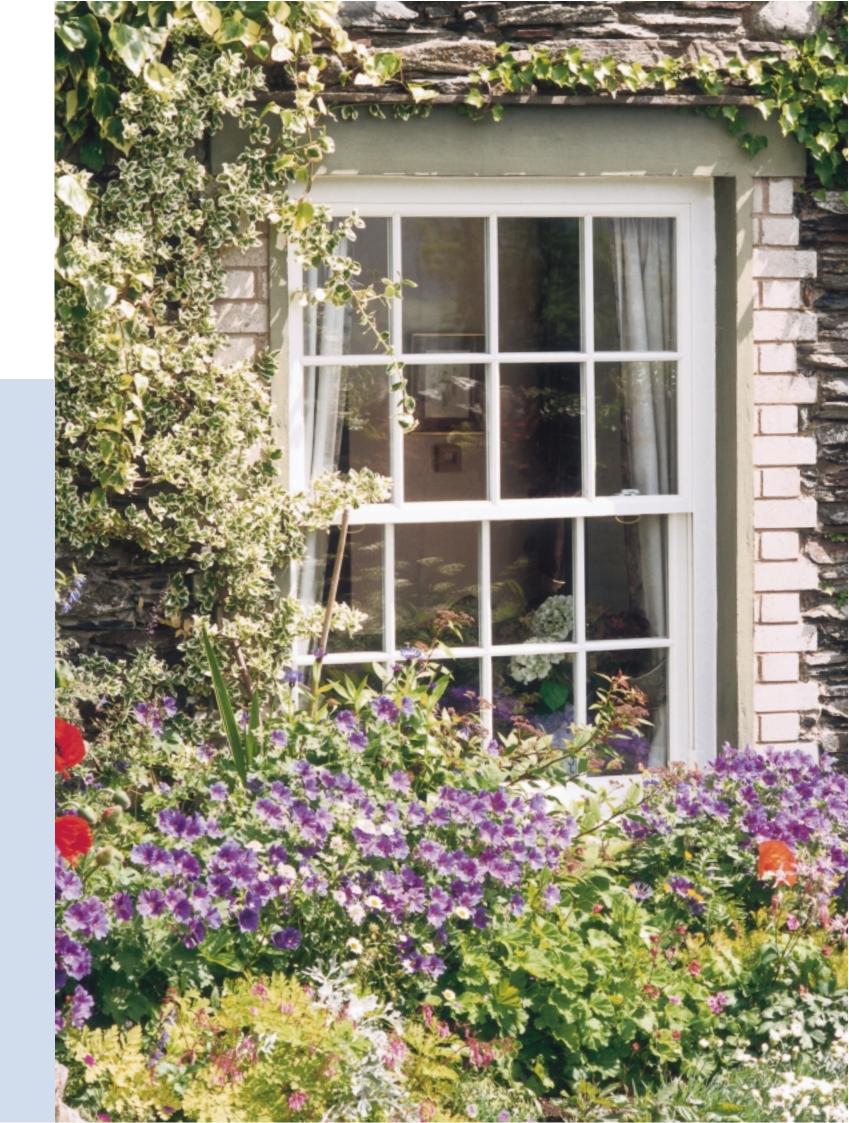

### Traditional design...modern benefits

Vertical Sliding Window system is designed to incorporate all the desirable, traditional features of an authentic sash window but with all the additional benefits and conveniences of modern PVC-U.

#### Preserving our heritage

REHAU Heritage Style Windows have already been approved and installed successfully in conservation areas across the UK and the Republic of Ireland. They are designed with all the traditional detailing found in period windows, such as a deep bottom rail, slim sashes and an optional Georgian bar. Classic style brass catches and optional decorative horns replicate the traditional timber aesthetics to complete the effect.

Heritage Style Vertical Sliding Sash Windows are available in a variety of sizes, which means that our windows are suitable for any style of home and shape of window. The slim sash is designed specifically to replicate the more elegant sightlines of traditional wooden windows.

Our craftsmanship ensures the precise fitting of Vertical Sliding Windows with all the nostalgia of a bygone age.

Established in 1948, the REHAU name is synonymous with design innovation and quality of manufacturing. This makes the REHAU Heritage Style Vertical Sliding Windows the most distinctive and authentic-looking PVC-U sash window system available on the UK market.