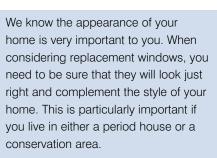

#### Preserving our heritage

REHAU Heritage Style Windows have already been approved and installed successfully in conservation areas across the UK and the Republic of Ireland. They are designed with all the traditional detailing found in period windows, such as a deep bottom rail, slim sashes and an optional Georgian bar. Classic style brass catches and optional decorative horns replicate the traditional timber aesthetics to complete the effect.