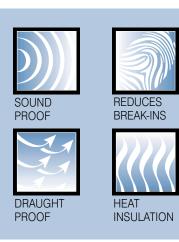

## Authenticity without compromise

A traditional look doesn't have to mean traditional security, far from it. REHAU Heritage Style Windows boast the very latest key locks, making your home even more secure.

Give your home the new lease of life that modern PVC-U technology brings to the replacement window industry, without sacrificing either style or efficiency. You will notice that draughts are virtually eliminated, reducing your heating bills significantly and helping to conserve energy. The low maintenance of our windows means that you won't have to spend time painting them and, combined with the improved noise reduction levels, you will be able to relax in peace and quiet.