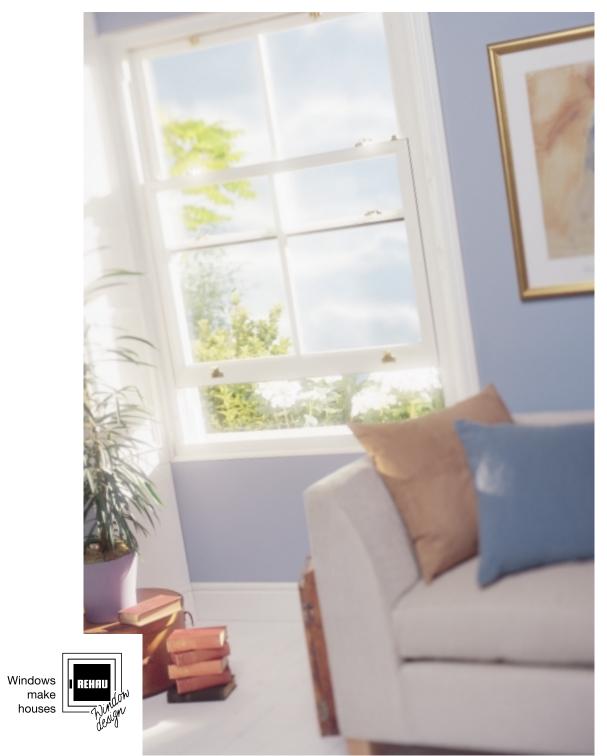

### Traditional design...modern benefits

Vertical Sliding Window system is designed to incorporate all the desirable, traditional features of an authentic sash window but with all the additional benefits and conveniences of modern PVC-U.

#### Preserving our heritage

REHAU Heritage Style Windows have already been approved and installed successfully in conservation areas across the UK and the Republic of Ireland. They are designed with all the traditional detailing found in period windows, such as a deep bottom rail, slim sashes and an optional Georgian bar. Classic style brass catches and optional decorative horns replicate the traditional timber aesthetics to complete the effect.

Heritage Style Vertical Sliding Sash Windows are available in a variety of sizes, which means that our windows are suitable for any style of home and shape of window. The slim sash is designed specifically to replicate the more elegant sightlines of traditional wooden windows.

When you choose sash windows that are designed and fabricated from REHAU profiles, quality assurance is guaranteed. Our windows are wellbalanced, so they won't stick, jam or slip. And cleaning them couldn't be easier. The built-in tilt feature means that you can clean both sides of the window from inside the house.