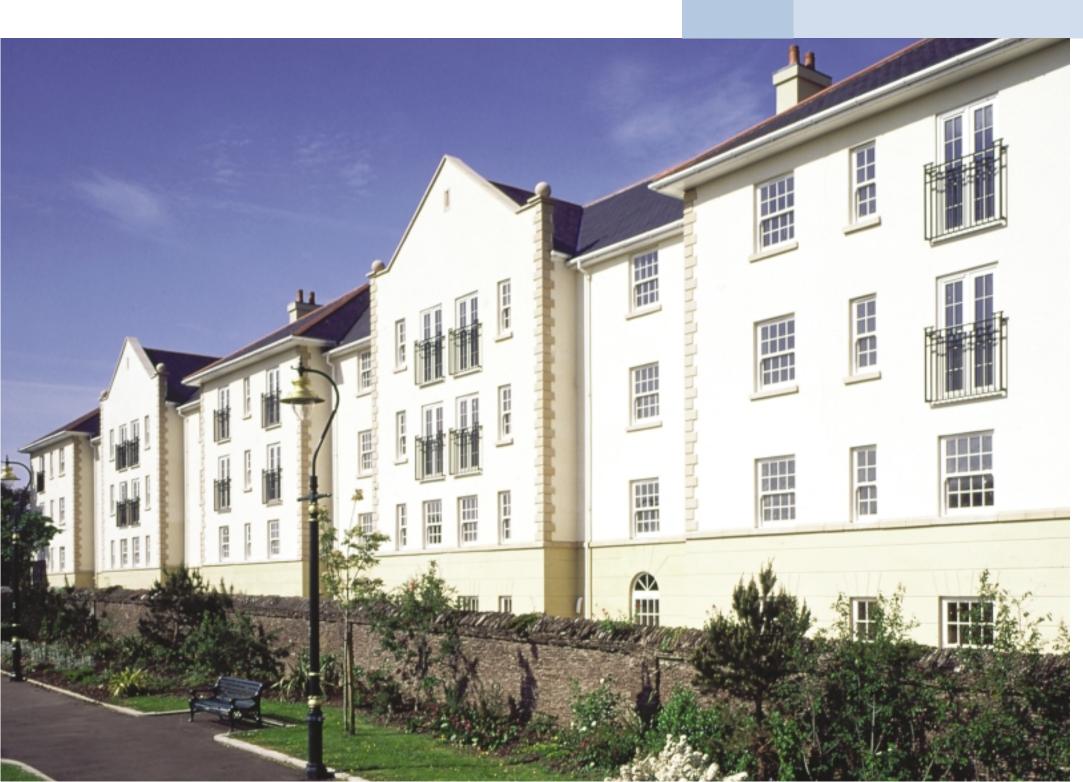

#### Preserving our heritage

REHAU Heritage Style Windows have already been approved and installed successfully in conservation areas across the UK and the Republic of Ireland. They are designed with all the traditional detailing found in period windows, such as a deep bottom rail, slim sashes and an optional Georgian bar. Classic style brass catches and optional decorative horns replicate the traditional timber aesthetics to complete the effect.

Heritage Style Vertical Sliding Sash Windows are available in a variety of sizes, which means that our windows are suitable for any style of home and shape of window. The slim sash is designed specifically to replicate the more elegant sightlines of traditional wooden windows.