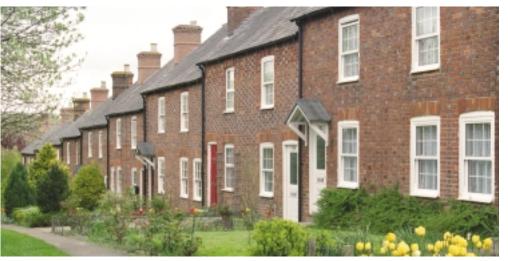

#### Preserving our heritage

REHAU Heritage Style Windows have already been approved and installed successfully in conservation areas across the UK and the Republic of Ireland. They are designed with all the traditional detailing found in period windows, such as a deep bottom rail, slim sashes and an optional Georgian bar. Classic style brass catches and optional decorative horns replicate the traditional timber aesthetics to complete the effect.

Heritage Style Vertical Sliding Sash Windows are available in a variety of sizes, which means that our windows are suitable for any style of home and shape of window. The slim sash is designed specifically to replicate the more elegant sightlines of traditional wooden windows.