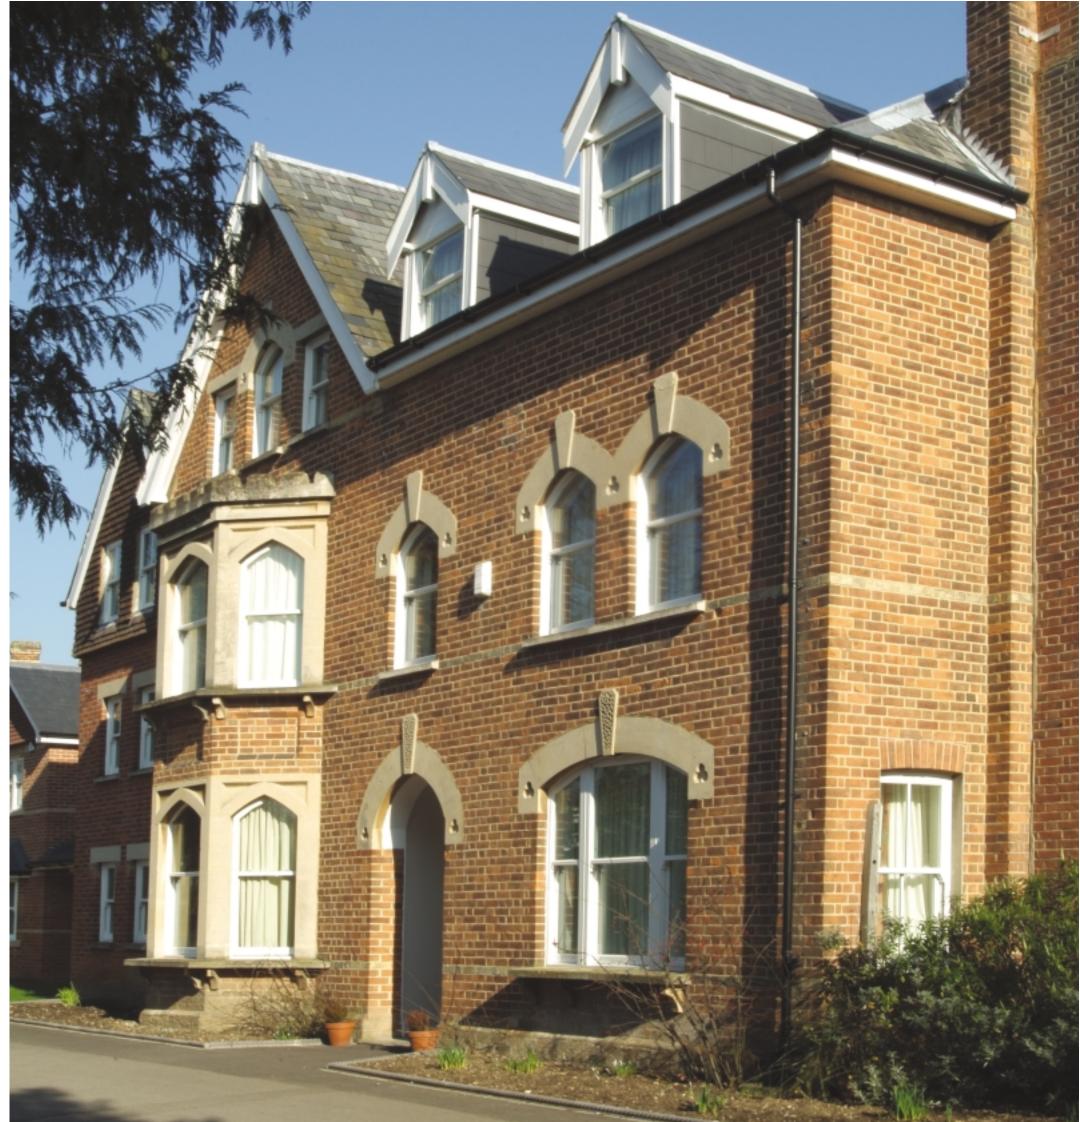

#### Preserving our heritage

REHAU Heritage Style Windows have already been approved and installed successfully in conservation areas across the UK and the Republic of Ireland. They are designed with all the traditional detailing found in period windows, such as a deep bottom rail, slim sashes and an optional Georgian bar. Classic style brass catches and optional decorative horns replicate the traditional timber aesthetics to complete the effect.

Heritage Style Vertical Sliding Sash Windows are available in a variety of sizes, which means that our windows are suitable for any style of home and shape of window. The slim sash is designed specifically to replicate the more elegant sightlines of traditional wooden windows.

## Authenticity without compromise

A traditional look doesn't have to mean traditional security, far from it. REHAU Heritage Style Windows boast the very latest key locks, making your home even more secure.